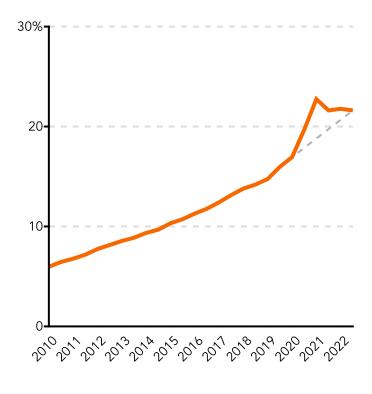

### Companies Will Continue to Prioritize Budget for Supply Chain

Gartner predicts global supply chain management spend to accelerate 16% p.a. from 2022 to 2025

16 / © 2021 Menlo Ventures Source: Gartner