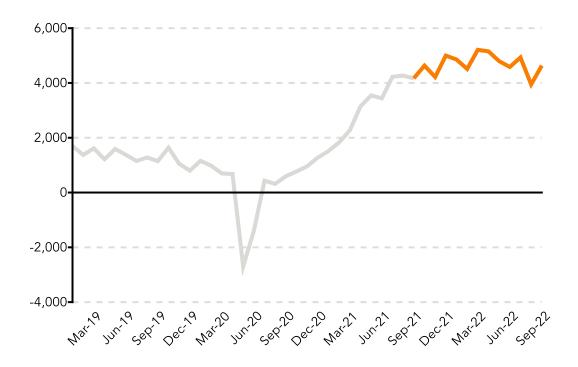

#### **Labor shortages**

Job openings vs hires gap (000s) Monthly, seasonally adjusted

#### Labor shortages have stabilized

Job openings vs hires gap (000s) Monthly, seasonally adjusted