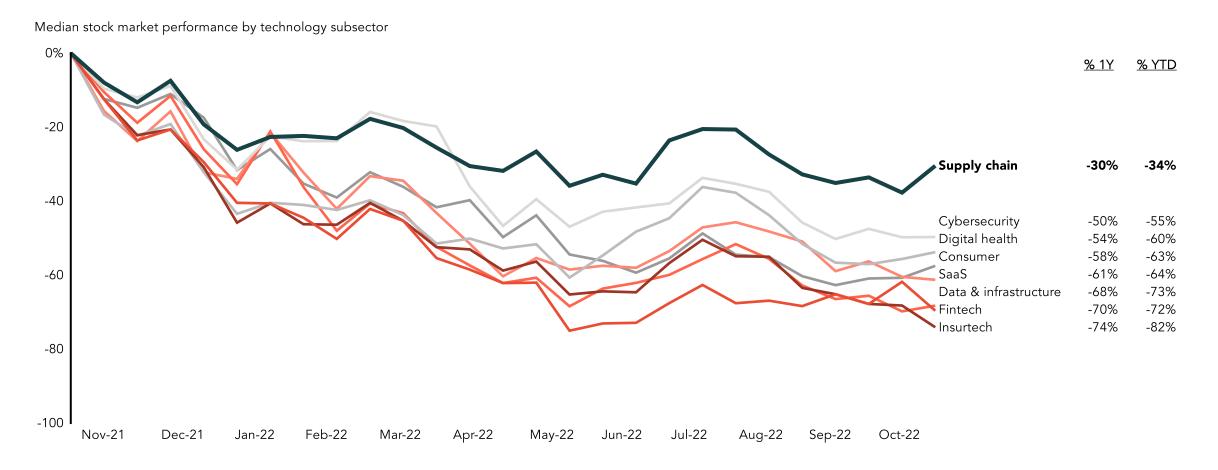

er via eight major routes, \$USD)



### Most COVID-Era Supply Chain Issues Are Now Receding

#### Inventory is rebuilding

Retailer inventory-to-sales ratio Monthly, seasonally adjusted



#### Labor shortages have stabilized

Job openings vs hires gap (000s) Monthly, seasonally adjusted



## Inflation Is Starting to Ease

Contributions to U.S. CPI inflation, % YoY



# Softening Demand Is Swinging Things the Other Way

#### Warehouse leasing is slowing down

U.S. new leasing activity for industrial real estate (sqft, millions)



#### **Companies have excess inventory**

Merchant wholesalers inventories Total monthly change (%)



#### E-commerce is reverting to historic trend

US e-commerce as % addressable retail



### Supply Chain Software Has Been More Resilient In Public Markets



#### AGENDA

Where We Were

Where We Are

Where We Are Going

### VC Investments in Supply Chain Reached Record Levels in 2021



15 / © 2021 Menlo Ventures Source: AGC Partners

### Companies Will Continue to Prioritize Budget for Supply Chain

Gartner predicts global supply chain management spend to accelerate 16% p.a. from 2022 to 2025



16 / © 2021 Menlo Ventures Source: Gartner

# Future Spend Will Be Impacted by Four Top Trends







Increased regulatory
oversight will drive the need for
more transparency and
traceability



The **rise of vertical supply chains** will augment and at
times replace today's horizontal
supply chains



**Enablers will 'arm the incumbents'** with new
technologies, allowing them to
compete versus disruptors

### Re-shoring and Near-shoring Will Reorder