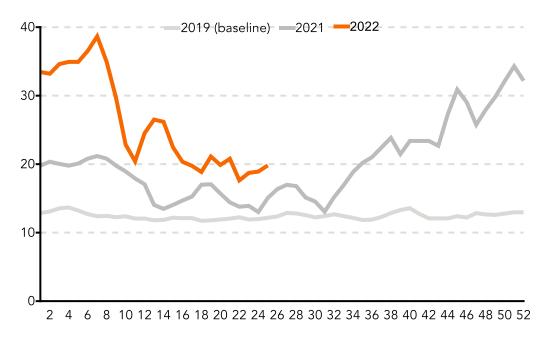

#### **Delays at ports**

Transpacific east-bound - best case transit times (last port in Asia to first port in West Coast NA, days)

Week no.

#### Delays at ports are easing

Transpacific east-bound - best case transit times (last port in Asia to first port in West Coast NA, days)

Week no.