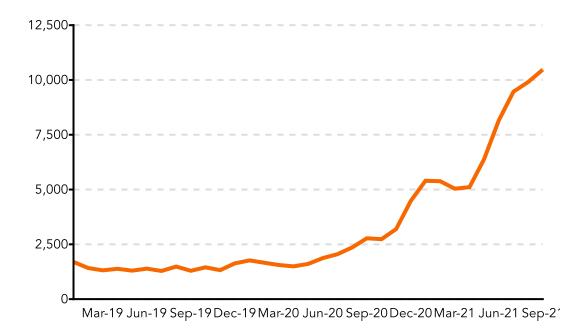

#### Container prices are coming down

Global container freight index (cost of 40ft container via eight major routes, \$USD)