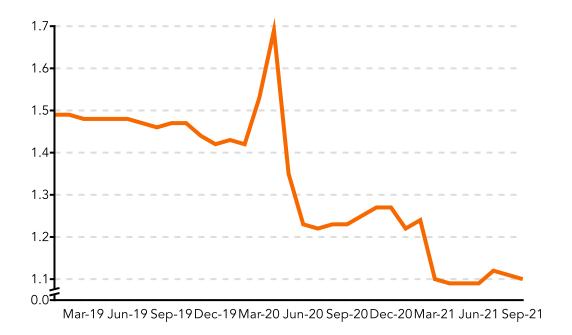

#### **Inventory issues**

Retailer inventory-to-sales ratio Monthly, seasonally adjusted

#### Inventory is rebuilding

Retailer inventory-to-sales ratio Monthly, seasonally adjusted