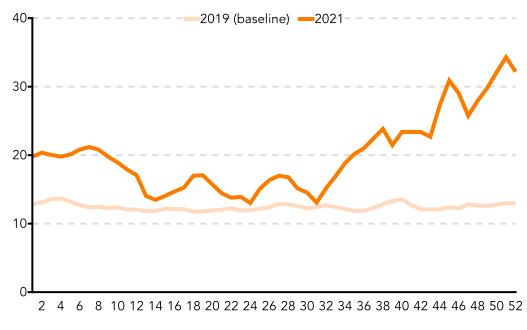

#### Delays at ports are easing

Transpacific east-bound - best case transit times (last port in Asia to first port in West Coast NA, days)

Week no.