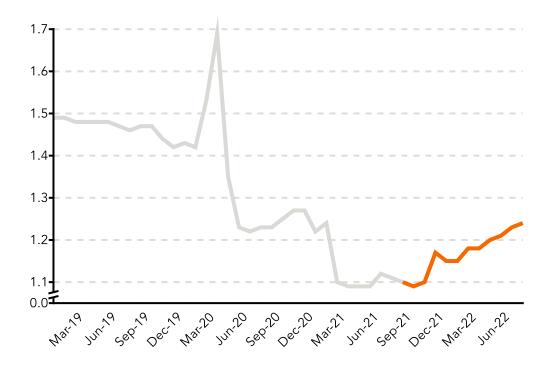

#### **Inventory issues**

Retailer inventory-to-sales ratio Monthly, seasonally adjusted

#### Inventory is rebuilding

Retailer inventory-to-sales ratio Monthly, seasonally adjusted