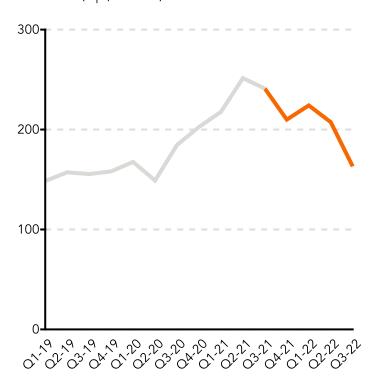

#### **Delays at ports**

Transpacific east-bound - best case transit times (last port in Asia to first port in West Coast NA, days)

Week no.

#### Delays at ports are easing

Transpacific east-bound - best case transit times (last port in Asia to first port in West Coast NA, days)

Week no.