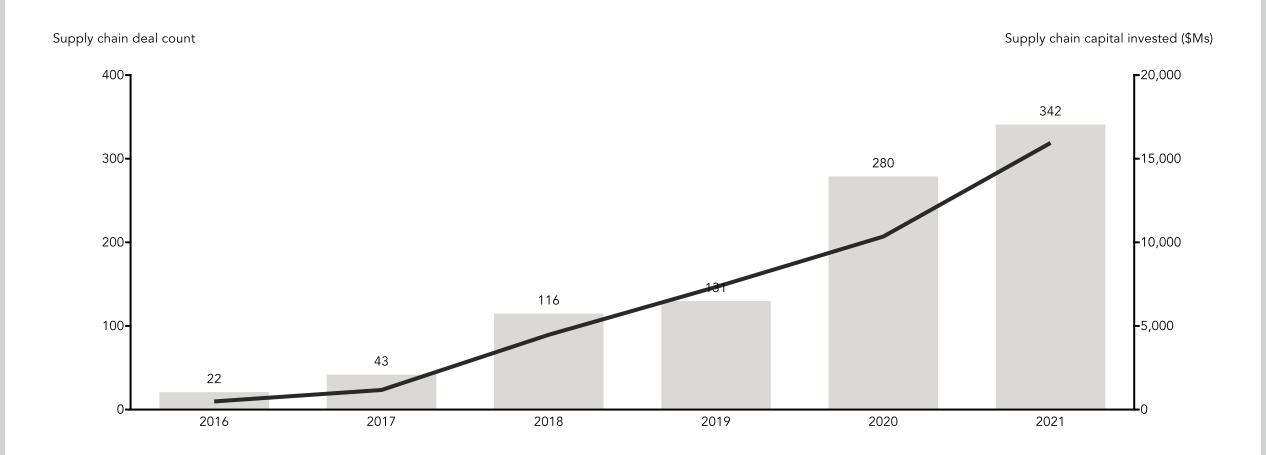

### VC Investments in Supply Chain Reached Record Levels in 2021

15 / © 2021 Menlo Ventures Source: AGC Partners