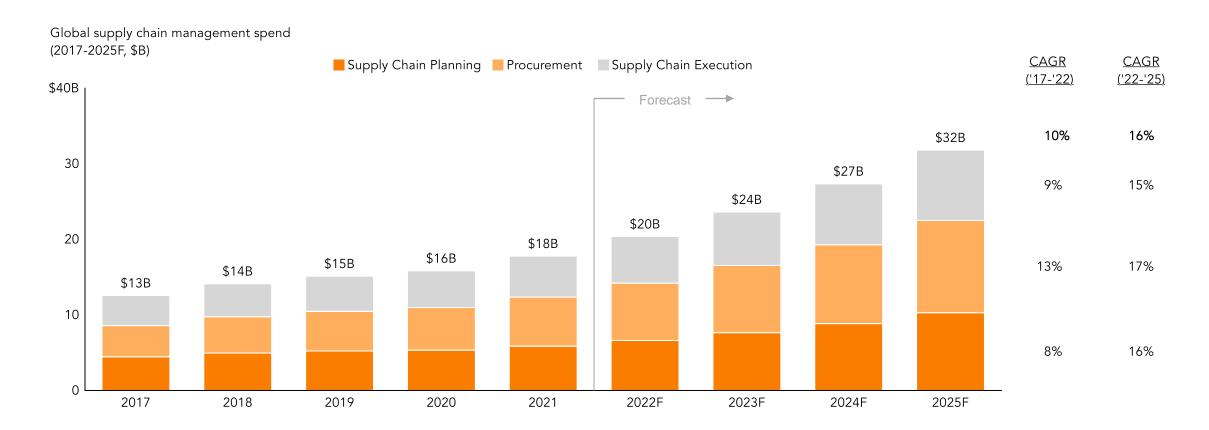

### Companies Will Continue to Prioritize Budget for Supply Chain

Gartner predicts global supply chain management spend to accelerate 16% p.a. from 2022 to 2025

16 / © 2021 Menlo Ventures Source: Gartner