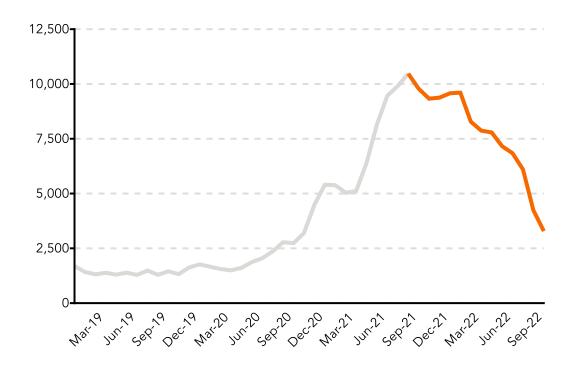

#### **Skyrocketing container prices**

Global container freight index (cost of 40ft container via eight major routes, \$USD)

#### Container prices are coming down

Global container freight index (cost of 40ft container via eight major routes, \$USD)