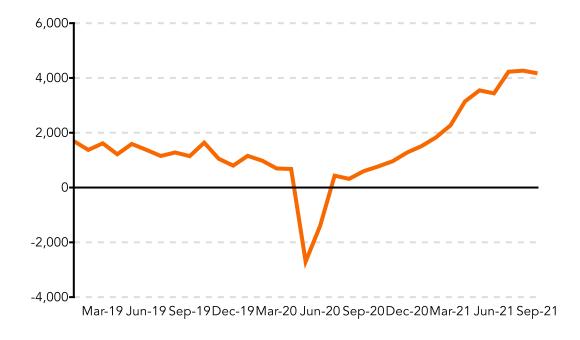

#### **Labor shortages**

Job openings vs hires gap (000s) Monthly, seasonally adjusted

#### Labor shortages have stabilized

Job openings vs hires gap (000s) Monthly, seasonally adjusted