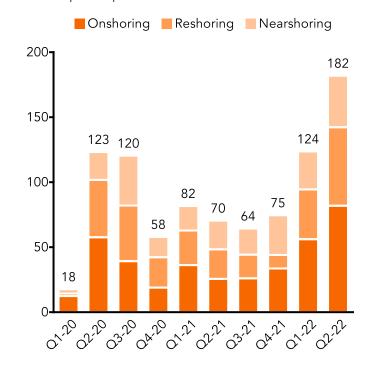

### Re-shoring and near-shoring are top of mind for US executives

No. of mentions of supply chain shifts in US corporate presentations

Production is already shifting from China to other Asian countries, LatAm, & the US

Share of US low-cost country import value from China (%)